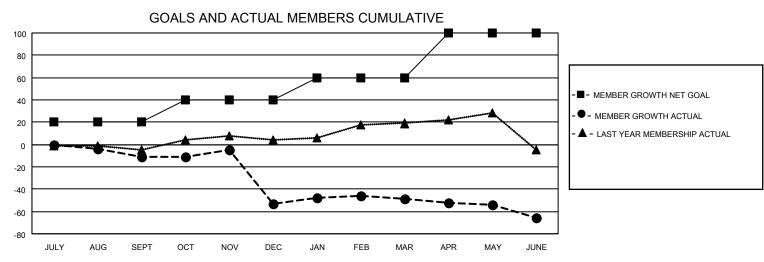

## District 33 Y

Results as of: 6/30/2023

| Clubs                 |               |           |               | Members               |                        |                         |                                                    |
|-----------------------|---------------|-----------|---------------|-----------------------|------------------------|-------------------------|----------------------------------------------------|
| RESULTS FOR 2022-2023 |               |           |               | RESULTS FOR 2022-2023 |                        |                         |                                                    |
| QUARTER               | NEW CLUB GOAL | NEW CLUBS | DROPPED CLUBS | QUARTER MEME          | BER GROWTH NET<br>GOAL | MEMBER GROWTH<br>ACTUAL | DROPPED<br>MEMBERS ACTUAL<br>(including transfers) |
| JULY/AUG/SEPT         | 1             | 0         | 0             | JULY/AUG/SEPT         | 20                     | 8                       | 19                                                 |
| OCT/NOV/DEC           | 1             | 0         | 3             | OCT/NOV/DEC           | 20                     | 22                      | 63                                                 |
| JAN/FEB/MAR           | 1             | 0         | 0             | JAN/FEB/MAR           | 20                     | 14                      | 9                                                  |
| APR/MAY/JUNE          | 1             | 0         | 1             | APR/MAY/JUNE          | 40                     | 12                      | 26                                                 |